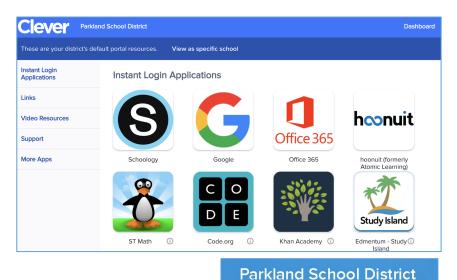

## WHY CLEVER IS AWESOME:

- The buttons in the "Instant Login Applications" section will automatically log you in! How cool is that? Note: You MUST use Clever to access these products.
- The buttons in the "Links" section take you to the product website sign in page. You will still need a username/password for these, though we are always working to add more apps to Instant Login.
- Check the info icon in the corner of each icon for application specific directions.

| Instant Login<br>Applications |
|-------------------------------|
| Links                         |