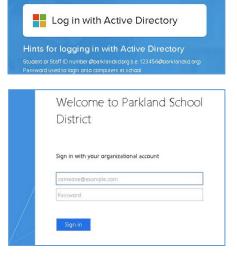

## FROM HOME:

- 1. Go to <u>clever.parklandsd.org</u>
- 2. Click on Log in with Active Directory.
- 3. When the sign in page opens, enter your ID# and school computer password.
- 4. You will now be logged in.